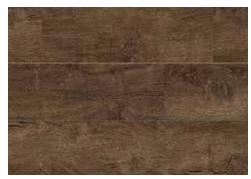

# Hybrid Solid LVT by NOX

GEN-1010 ALL SPICE

GEN-3020 PEPPER

GEN-3010 CRÉME BRULEE

GEN-2030 VANILLA BEAN

GEN-2010 TOFFEE

GEN-3030 MOCHA

GEN-1030 NUTMEG

GEN-1020 CARAMEL

GEN-2020 CINNAMON

GEN-3040 COCOA