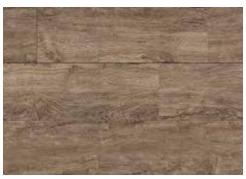

# Hybrid Solid LVT by NOX

GEN-1010 ALL SPICE

GEN-3020 PEPPER

GEN-3010 CRÉME BRULEE

GEN-2030 VANILLA BEAN

GEN-2010 TOFFEE

GEN-3030 MOCHA

GEN-1030 NUTMEG

GEN-1020 CARAMEL

GEN-2020 CINNAMON

GEN-3040 COCOA