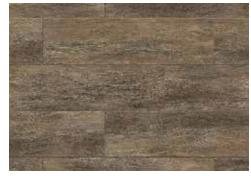

# Hybrid Solid LVT by NOX

GEN-1010 ALL SPICE

GEN-3020 PEPPER

GEN-3010 CRÉME BRULEE

GEN-2030 VANILLA BEAN

GEN-2010 TOFFEE

GEN-3030 MOCHA

GEN-1030 NUTMEG

GEN-1020 CARAMEL

GEN-2020 CINNAMON

GEN-3040 COCOA