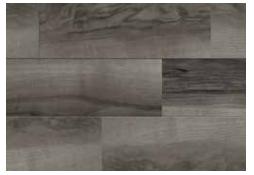

# Hybrid Solid LVT by NOX

GEN-1010 ALL SPICE

GEN-3020 PEPPER

GEN-3010 CRÉME BRULEE

GEN-2030 VANILLA BEAN

GEN-2010 TOFFEE

GEN-3030 MOCHA

GEN-1030 NUTMEG

GEN-1020 CARAMEL

GEN-2020 CINNAMON

GEN-3040 COCOA